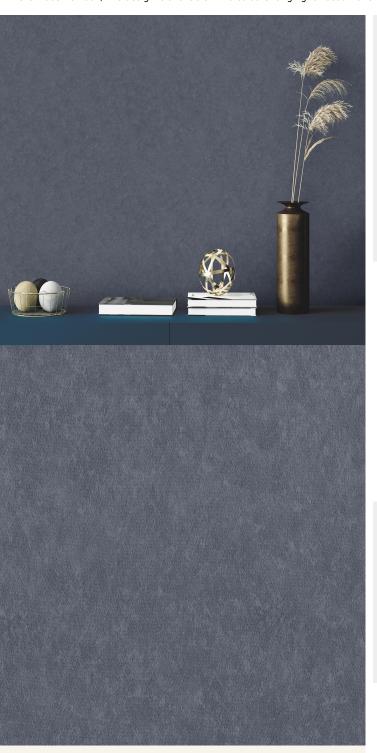

## **TECHNICAL DATA SHEET**

Likened to a soft concrete effect, Tuscan is a new wide width wallcovering that can be used widely to add subtle movement to walls. Designed to capture the appeal of a more industrial look, this design is available in 10 colours ranging for beautiful chalky off whites and greys through to a heavier charcoal. This is an anti-bacterial product\*

## **Product Details**

Design: Tuscan SKU: 12949 Colour Description: Blue Width: 130cm Length: 30m

Sold By: Per linear metre Construction Type: Fabric backed Vinyl Backer: Cotton scrim Weight: 360gsm Type I Fire rating: Euroclass B-s1,d0