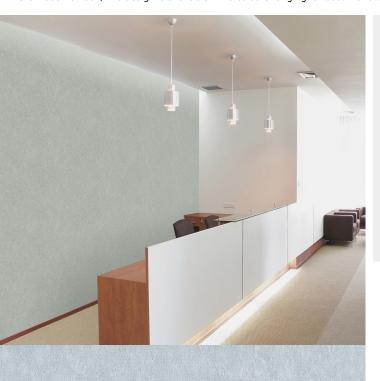

## **TECHNICAL DATA SHEET**

Likened to a soft concrete effect, Tuscan is a new wide width wallcovering that can be used widely to add subtle movement to walls. Designed to capture the appeal of a more industrial look, this design is available in 10 colours ranging for beautiful chalky off whites and greys through to a heavier charcoal. This is an anti-bacterial product\*

## **Product Details**

Design: Tuscan SKU: 12948 Colour Description: Blue Width: 130cm Length: 30m

Sold By: Per linear metre Construction Type: Fabric backed Vinyl Backer: Cotton scrim Weight: 360gsm Type I Fire rating: Euroclass B-s1,d0