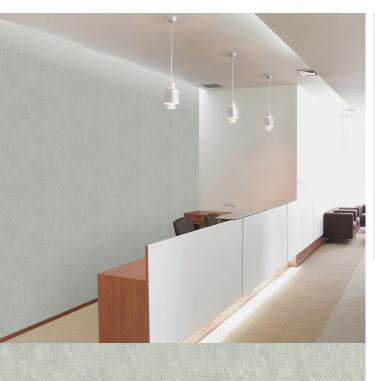

**TECHNICAL DATA SHEET** 

<u>Tuscan</u>

Likened to a soft concrete effect, Tuscan is a new wide width wallcovering that can be used widely to add subtle movement to walls. Designed to capture the appeal of a more industrial look, this design is available in 10 colours ranging for beautiful chalky off whites and greys through to a heavier charcoal. This is an anti-bacterial product\*

| Product Details     |                     |
|---------------------|---------------------|
| Design:             | Tuscan              |
| SKU:                | 12947               |
| Colour Description: | Green               |
| Width:              | 130cm               |
| Length:             | 30m                 |
| Sold By:            | Per linear metre    |
| Construction Type:  | Fabric backed Vinyl |
| Backer:             | Cotton scrim        |
| Weight:             | 360gsm Type I       |
| Fire rating:        | Euroclass B-s1,d0   |
|                     |                     |