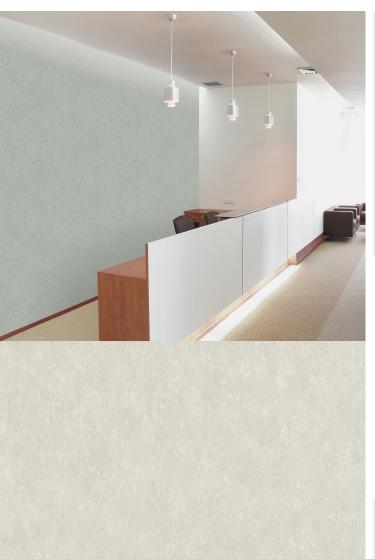

**TECHNICAL DATA SHEET** 

Likened to a soft concrete effect, Tuscan is a new wide width wallcovering that can be used widely to add subtle movement to walls. Designed to capture the appeal of a more industrial look, this design is available in 10 colours ranging for beautiful chalky off whites and greys through to a heavier charcoal. \*This is an anti-bacterial product\*

| Tuscan              |
|---------------------|
| 12946               |
| Grey                |
| 130cm               |
| 30m                 |
| Per linear metre    |
| Fabric backed Vinyl |
| Cotton scrim        |
| 360gsm Type I       |
| Euroclass B-s1,d0   |
|                     |