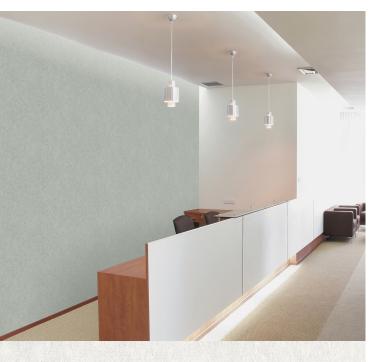

**TECHNICAL DATA SHEET** 

Likened to a soft concrete effect, Tuscan is a new wide width wallcovering that can be used widely to add subtle movement to walls. Designed to capture the appeal of a more industrial look, this design is available in 10 colours ranging for beautiful chalky off whites and greys through to a heavier charcoal. \*This is an anti-bacterial product\*

| Product Details     |                     |
|---------------------|---------------------|
| Design:             | Tuscan              |
| SKU:                | 12945               |
| Colour Description: | White               |
| Width:              | 130cm               |
| Length:             | 30m                 |
| Sold By:            | Per linear metre    |
| Construction Type:  | Fabric backed Vinyl |
| Backer:             | Cotton scrim        |
| Weight:             | 360gsm Type I       |
| Fire rating:        | Euroclass B-s1,d0   |