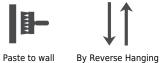

## Hanging Information

| Pattern Repeat:       |
|-----------------------|
| Pattern Offset:       |
| Pattern Overlap:      |
| Recommended Adhesive: |

0cm 0cm 5cm

Tools: Hard Spatula and Joint Cutter. Adhesive: Murabond Heavy. On dry lining use Murabond Easy Strip. On sealed surfaces use Murabond Sealed Surface Adhesive