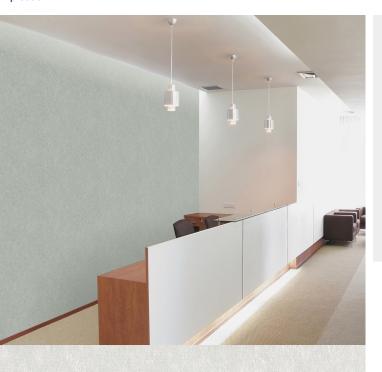

## **TECHNICAL DATA SHEET**

Likened to a soft concrete effect, Tuscan is a new wide width wallcovering that can be used widely to add subtle movement to walls. Designed to capture the appeal of a more industrial look, this design is available in 10 colours ranging for beautiful chalky off whites and greys through to a heavier charcoal. \*This is an anti-bacterial product\*

## **Product Details**

Design: Tuscan SKU: 12944 Grey Colour Description: 130cm Width: Length: 30m

Sold By: Per linear metre Construction Type: Fabric backed Vinyl Backer: Cotton scrim Weight: 360gsm Type I Euroclass B-s1,d0 Fire rating: