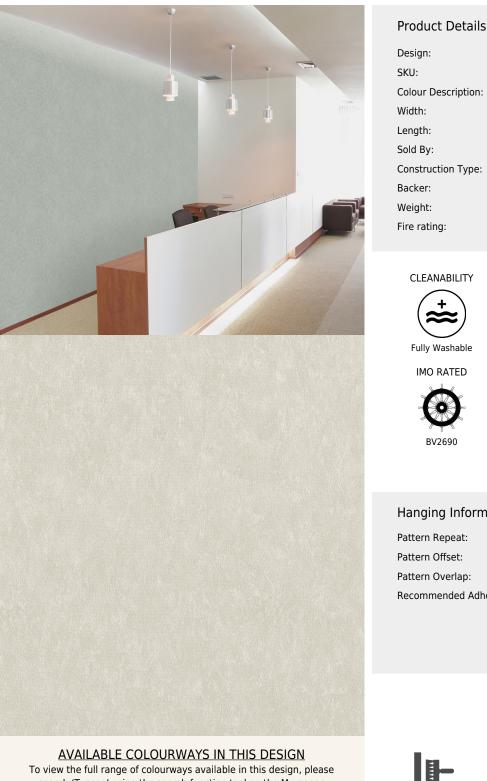

<u>Tuscan</u>

**TECHNICAL DATA SHEET** 

Likened to a soft concrete effect, Tuscan is a new wide width wallcovering that can be used widely to add subtle movement to walls. Designed to capture the appeal of a more industrial look, this design is available in 10 colours ranging for beautiful chalky off whites and greys through to a heavier charcoal. \*This is an anti-bacterial product\*