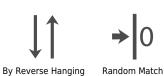

## Hanging Information

| attern Repeat:        | 0cm  |
|-----------------------|------|
| attern Offset:        | 0cm  |
| attern Overlap:       | 5cm  |
| Recommended Adhesive: | Tool |

ls: Hard Spatula and Joint Cutter. Adhesive: Murabond Heavy. On dry lining use Murabond Easy Strip. On sealed surfaces use Murabond Sealed Surface Adhesive