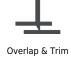

## Hanging Information

| attern Repeat:        | 0cm  |
|-----------------------|------|
| attern Offset:        | 0cm  |
| attern Overlap:       | 5cm  |
| Recommended Adhesive: | Tool |

ls: Hard Spatula and Joint Cutter. Adhesive: Murabond Heavy. On dry lining use Murabond Easy Strip. On sealed surfaces use Murabond Sealed Surface Adhesive