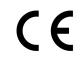

<u>Tuscan</u>

**TECHNICAL DATA SHEET** 

Likened to a soft concrete effect, Tuscan is a new wide width wallcovering that can be used widely to add subtle movement to walls. Designed to capture the appeal of a more industrial look, this design is available in 10 colours ranging for beautiful chalky off whites and greys through to a heavier charcoal. \*This is an anti-bacterial product\*

| Product Details     |                     |
|---------------------|---------------------|
| Design:             | Tuscan              |
| SKU:                | 12943               |
| Colour Description: | Beige               |
| Width:              | 130cm               |
| Length:             | 30m                 |
| Sold By:            | Per linear metre    |
| Construction Type:  | Fabric backed Vinyl |
| Backer:             | Cotton scrim        |
| Weight:             | 360gsm Type I       |
| Fire rating:        | Euroclass B-s1,d0   |