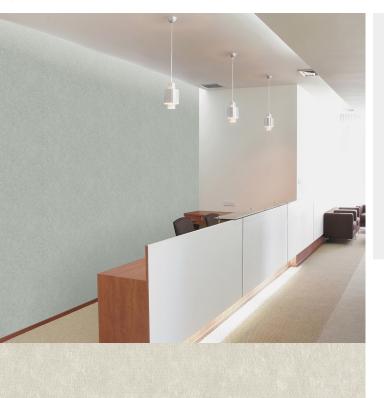

## **TECHNICAL DATA SHEET**

Likened to a soft concrete effect, Tuscan is a new wide width wallcovering that can be used widely to add subtle movement to walls. Designed to capture the appeal of a more industrial look, this design is available in 10 colours ranging for beautiful chalky off whites and greys through to a heavier charcoal. \*This is an anti-bacterial product\*

## **Product Details**

Design: Tuscan SKU: 12942 Colour Description: Beige 130cm Width: Length: 30m

Sold By: Per linear metre Construction Type: Fabric backed Vinyl Backer: Cotton scrim Weight: 360gsm Type I Euroclass B-s1,d0 Fire rating:

## **AVAILABLE COLOURWAYS IN THIS DESIGN**

To view the full range of colourways available in this design, please search 'Tuscan' using the search function tool on the Muraspec website.

Paste to wall

By Reverse Hanging