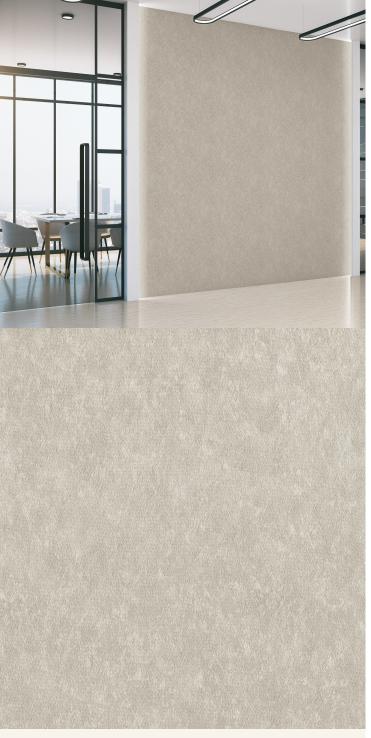

## **TECHNICAL DATA SHEET**

Likened to a soft concrete effect, Tuscan is a new wide width wallcovering that can be used widely to add subtle movement to walls. Designed to capture the appeal of a more industrial look, this design is available in 10 colours ranging from beautiful chalky off whites and greys through to a heavier charcoal. \*This is an anti-bacterial product\*

## **Product Details**

Design: Tuscan SKU: 12941 Taupe Colour Description: 130cm Width: Length: 30m

Sold By: Per linear metre Construction Type: Fabric backed Vinyl Backer: Cotton scrim Weight: 360gsm Type I Euroclass B-s1,d0 Fire rating: