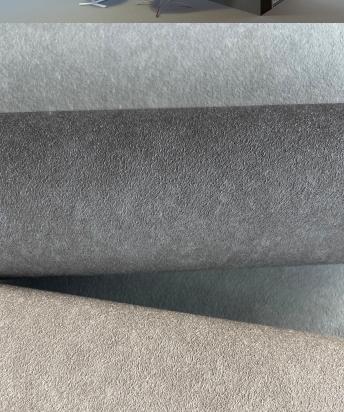

## **TECHNICAL DATA SHEET**

Likened to a soft concrete effect, Tuscan is a new wide width wallcovering that can be used widely to add subtle movement to walls. Designed to capture the appeal of a more industrial look, this design is available in 10 colours ranging for beautiful chalky off whites and greys through to a heavier charcoal. \*This is an anti-bacterial product\*

## **Product Details**

Design: Tuscan SKU: 12940 Grey Colour Description: 130cm Width: Length: 30m

Sold By: Per linear metre Construction Type: Fabric backed Vinyl Backer: Cotton scrim Weight: 360gsm Type I Euroclass B-s1,d0 Fire rating: