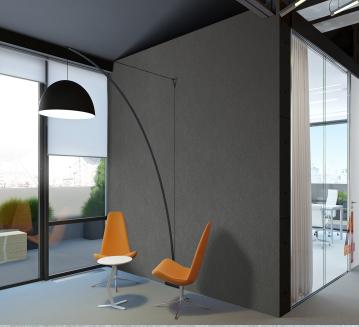

## **TECHNICAL DATA SHEET**

Likened to a soft concrete effect, Tuscan is a new wide width wallcovering that can be used widely to add subtle movement to walls. Designed to capture the appeal of a more industrial look, this design is available in 10 colours ranging for beautiful chalky off whites and greys through to a heavier charcoal. \*This is an anti-bacterial product\*