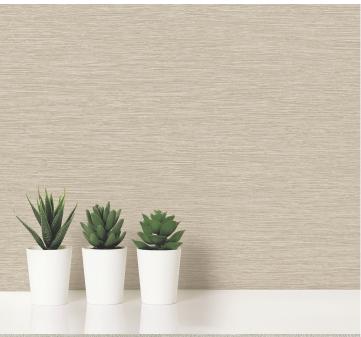

## **TECHNICAL DATA SHEET**

**Santiago** 

A harmonious combination of texture and horizontal print working together to create a grass linen impression. Simple but classic in its styling, this wide width wallcovering offers subtle pattern to give walls delicate interest through a palette of tasteful colour options. \*This is an anti-bacterial product\*

**Product Details** Design: Santiago SKU: 12914 Colour Description: Cream Width: 130cm Length: 30m Sold By: Per linear metre Construction Type: Fabric backed Vinyl Backer: Non Woven Polyester Weight: 455gsm Fire rating: Euro Class B-s2, d0