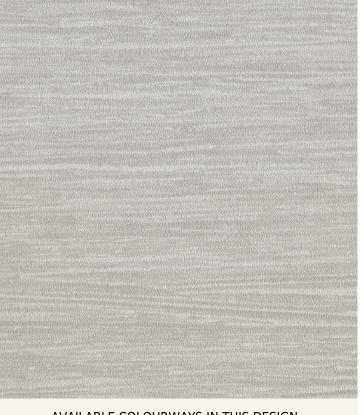

AVAILABLE COLOURWAYS IN THIS DESIGN To view the full range of colourways available in this design, please search '<u>Santiago</u>' using the search function tool on the Muraspec website.

| Product Details     |                     |
|---------------------|---------------------|
| Design:             | Santiago            |
| SKU:                | 12913               |
| Colour Description: | Grey                |
| Width:              | 130cm               |
| Length:             | 30m                 |
| Sold By:            | Per linear metre    |
| Construction Type:  | Fabric backed Vinyl |
| Backer:             | Non Woven Polyester |
| Weight:             | 455gsm              |
| Fire rating:        | Euro Class B-s2, d0 |