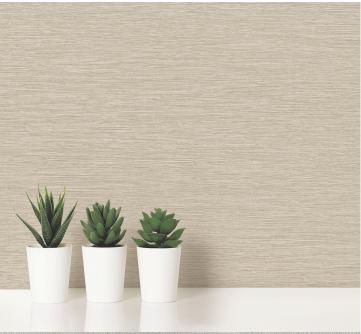

## **TECHNICAL DATA SHEET**

<u>Santiago</u>

A harmonious combination of texture and horizontal print working together to create a grass linen impression. Simple but classic in its styling, this wide width wallcovering offers subtle pattern to give walls delicate interest through a palette of tasteful colour options. \*This is an anti-bacterial product\*