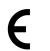

## **Product Details**

Shimmer Design: SKU: 12904 Colour Description: Grey Width: 130 30 Length:

Sold By: Per Linear Metre Construction Type: Fabric backed Vinyl Backer: Cotton Scrim Weight: 360gsm

Fire rating: Euro Class B-s1, d0