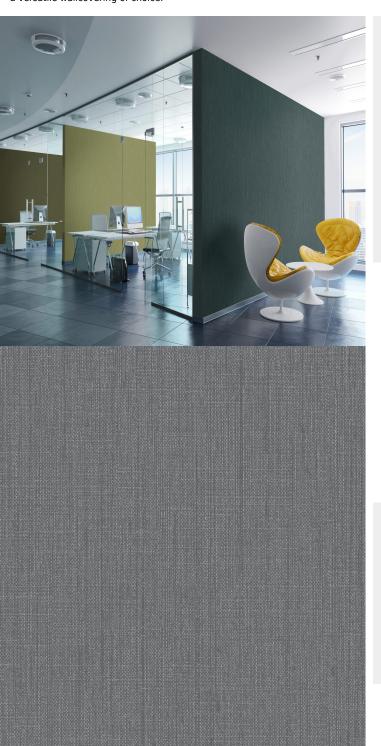

## **TECHNICAL DATA SHEET**

Inspired by light and shadow, texture and print combine to ooze delicate glamour for walls. The textile styling of the emboss, echoed with equally tailored print makes this a versatile wallcovering of choice.