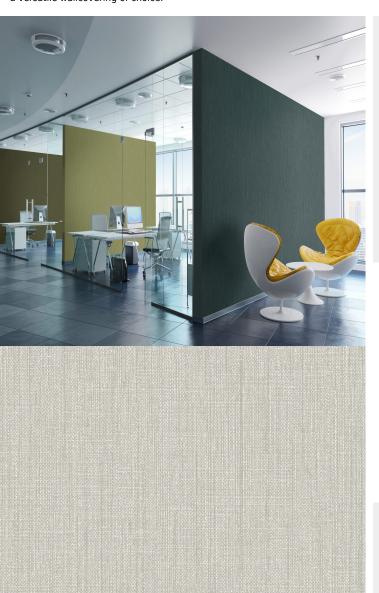

## **TECHNICAL DATA SHEET**

Inspired by light and shadow, texture and print combine to ooze delicate glamour for walls. The textile styling of the emboss, echoed with equally tailored print makes this a versatile wallcovering of choice.