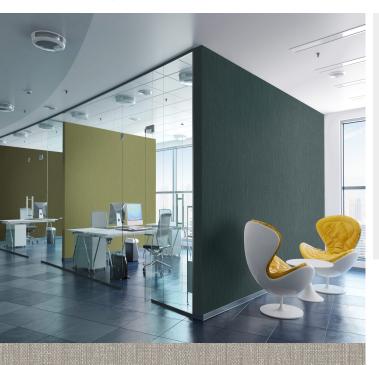

## **TECHNICAL DATA SHEET**

Inspired by light and shadow, texture and print combine to ooze delicate glamour for walls. The textile styling of the emboss, echoed with equally tailored print makes this a versatile wallcovering of choice.

| Shimmer             |
|---------------------|
| 12899               |
| Taupe               |
| 130                 |
| 30                  |
| Per Linear Metre    |
| Fabric backed Vinyl |
| Cotton Scrim        |
| 360gsm              |
| Euro Class B-s1, d0 |
|                     |