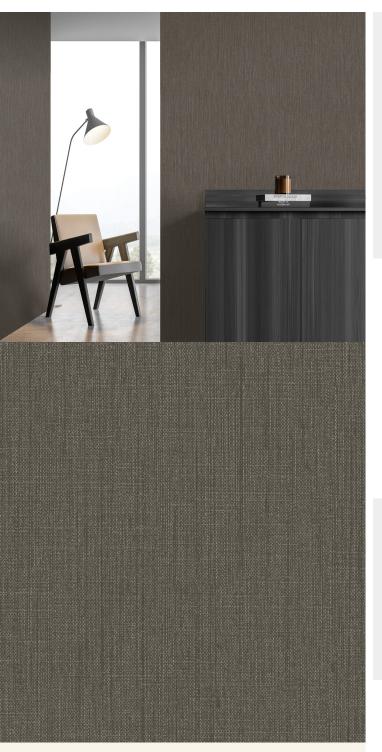

## **TECHNICAL DATA SHEET**

Inspired by light and shadow, texture and print combine to ooze delicate glamour for walls. The textile styling of the emboss, echoed with equally tailored print makes this a versatile wallcovering of choice.

## **Product Details**

Design: Shimmer
SKU: 12898

Colour Description: Brown
Width: 130

Length: 30

Sold By: Per Linear Metre

Construction Type: Fabric backed Vinyl

Backer: Cotton Scrim

Weight: 360gsm