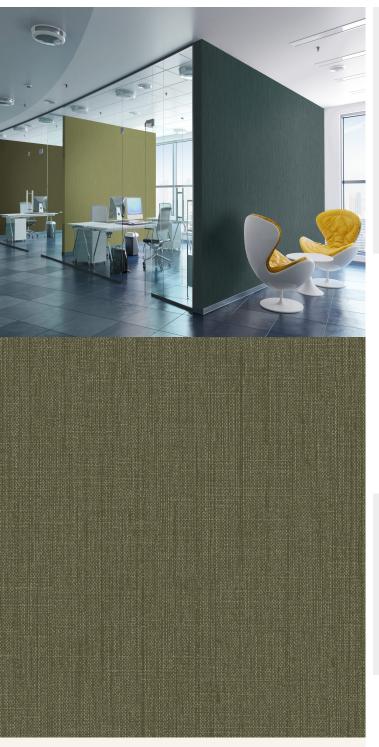

## **TECHNICAL DATA SHEET**

Inspired by light and shadow, texture and print combine to ooze delicate glamour for walls. The textile styling of the emboss, echoed with equally tailored print makes this a versatile wallcovering of choice.

## **Product Details**

Design: Shimmer
SKU: 12896
Colour Description: Green
Width: 130
Length: 30

Sold By: Per Linear Metre

Construction Type: Fabric backed Vinyl

Backer: Cotton Scrim

Weight: 360gsm

Fire rating: Euro Class B-s1, d0