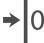

## Hanging Information

Pattern Repeat: 0cm
Pattern Offset: 0cm
Pattern Overlap: 5cm

Recommended Adhesive: Tools: Hard Spatula and Joint Cutter.

Adhesive: Murabond Heavy. On dry lining use Murabond Easy Strip. On sealed surfaces use Murabond Sealed

Random Match

Overlap & Trim