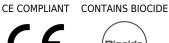

## **Product Details**

Design: Shimmer
SKU: 12896
Colour Description: Green
Width: 130
Length: 30

Sold By: Per Linear Metre

Construction Type: Fabric backed Vinyl

Backer: Cotton Scrim

Weight: 360gsm

Fire rating: Euro Class B-s1, d0