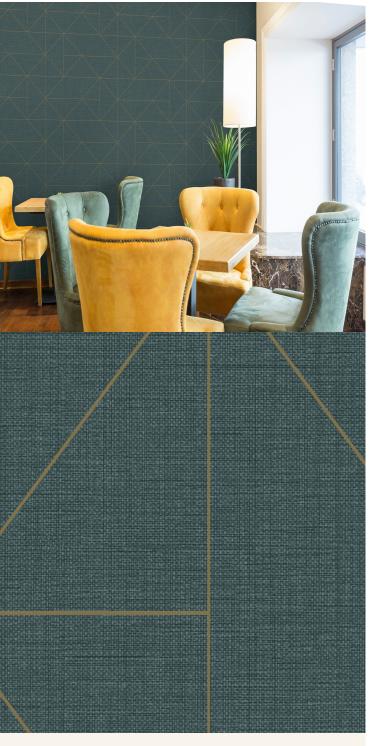

**TECHNICAL DATA SHEET** 

The new Segment wide width wallcovering is fantastic for adding a modern twist to any interior space. This Wallcovering features a geometric line pattern on a subtle textile print ground, all finished with a tailored textured emboss. With the element of linear print running throughout the design and in combination with the variety of colours on offer, this is bound to be a popular choice for many. \*This is an anti-bacterial product\*

## **Product Details**

| Design:             | Segment             |
|---------------------|---------------------|
| SKU:                | 12881               |
| Colour Description: | Green               |
| Width:              | 130cm               |
| Length:             | 30m                 |
| Sold By:            | Per linear metre    |
| Construction Type:  | Fabric backed Vinyl |
| Backer:             | Non Woven Polyester |
| Weight:             | 455gsm              |
| Fire rating:        | Euro Class B-s2, d0 |