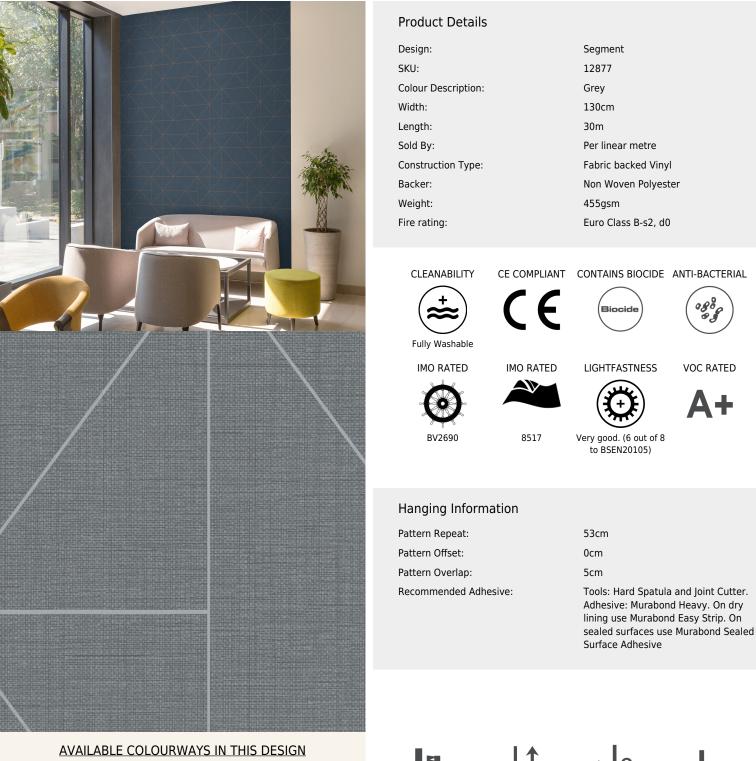

## **TECHNICAL DATA SHEET**

Segment

The new Segment wallcovering is fantastic for adding a modern twist to any interior space. This Wallcovering features a geometric line pattern on a subtle textile print ground, all finished with a tailored textured emboss. With the element of linear print running throughout the design and in combination with the variety of colours on offer, this is bound to be a popular choice for many. \*This is an anti-bacterial product\*