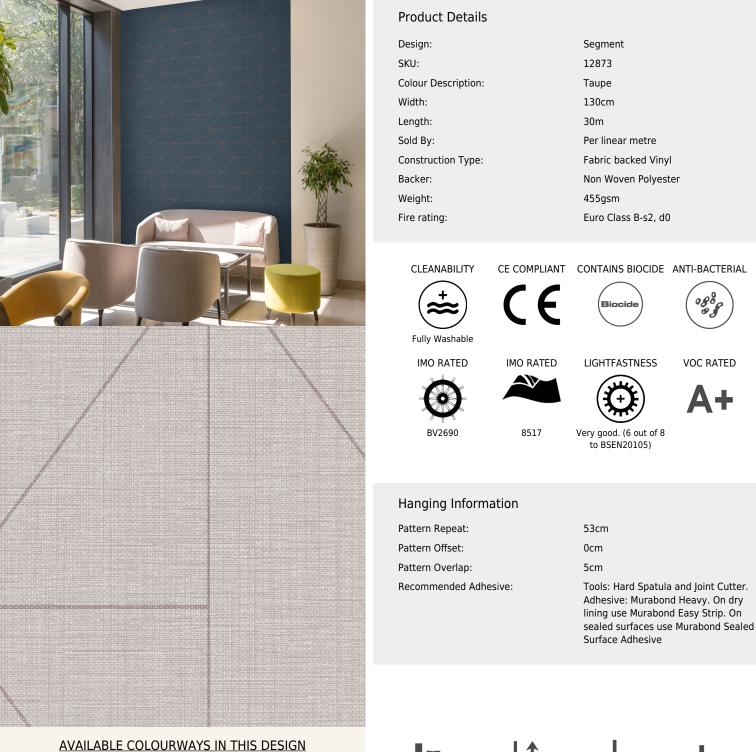

## **TECHNICAL DATA SHEET**

Segment

The new Segment wide width wallcovering is fantastic for adding a modern twist to any interior space. This Wallcovering features a geometric line pattern on a subtle textile print ground, all finished with a tailored textured emboss. With the element of linear print running throughout the design and in combination with the variety of colours on offer, this is bound to be a popular choice for many. \*This is an anti-bacterial product\*