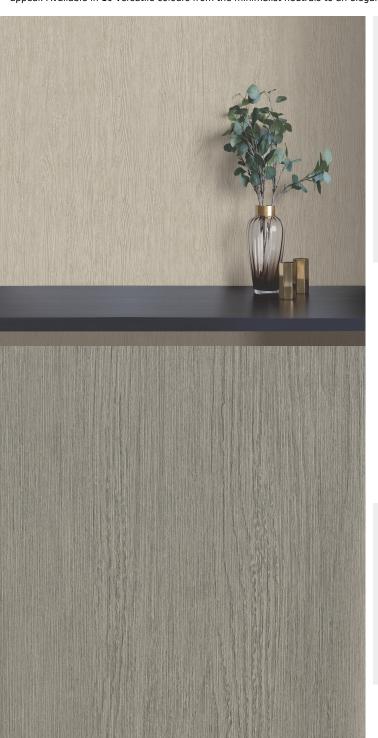

## **TECHNICAL DATA SHEET**

A stylish wide width wallcovering design created to show excellent detail and shading to create a highly authentic traditional wood grain effect for your walls. Wood effect wallcoverings provide an on-trend look to pull together a desirable and contemporary style that's both effortlessly chic and delivers on the rustic, bringing the outdoors in appeal. Available in 10 versatile colours from the minimalist neutrals to an elegant soft pewter metallic.

## **Product Details**

Knightwood Design: SKU: 12856 Colour Description: Grey 130cm Width: Length: 30m

Sold By: Per linear metre Construction Type: Fabric backed Vinyl Backer: Non Woven Polyester

Weight: 455gsm