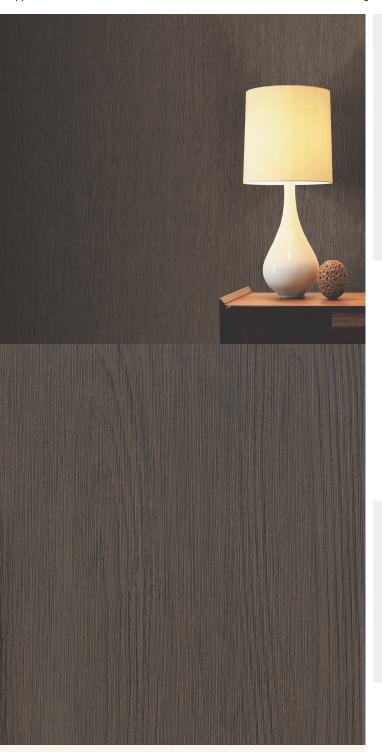

## **TECHNICAL DATA SHEET**

A stylish wide width wallcovering design created to show excellent detail and shading to create a highly authentic traditional wood grain effect for your walls. Wood effect wallcoverings provide an on-trend look to pull together a desirable and contemporary style that's both effortlessly chic and delivers on the rustic, bringing the outdoors in appeal. Available in 10 versatile colours from the minimalist neutrals to an elegant soft pewter metallic.

## **Product Details**

Design: Knightwood
SKU: 12851
Colour Description: Brown
Width: 130cm
Length: 30m

Sold By: Per linear metre

Construction Type: Fabric backed Vinyl

Backer: Non Woven Polyester

Weight: 455gsm