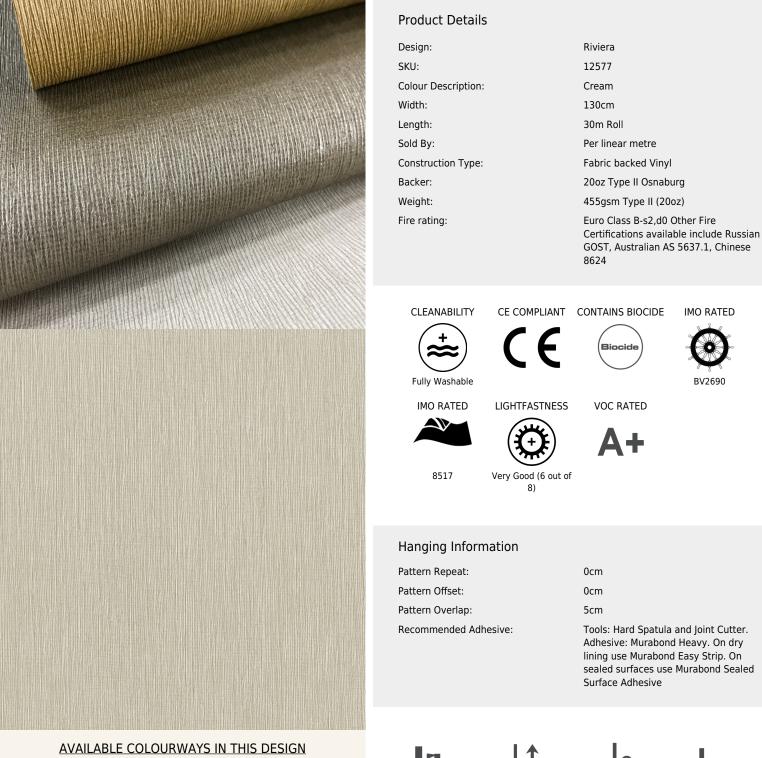

## **TECHNICAL DATA SHEET**

The range of soft, elegant colours of the vertical Riviera design might fool you into thinking that it is not distinct; but this design exudes a sophisticated luxury because of its delicacy. With subtle metallic threads that catch the light in a similar effect to silk and printed wavy lines dancing in conjunction, this is a new timeless classic wallcovering. Riviera is a Type II Osnaburg vinyl available in a palette of 10 warm and cool neutrals.