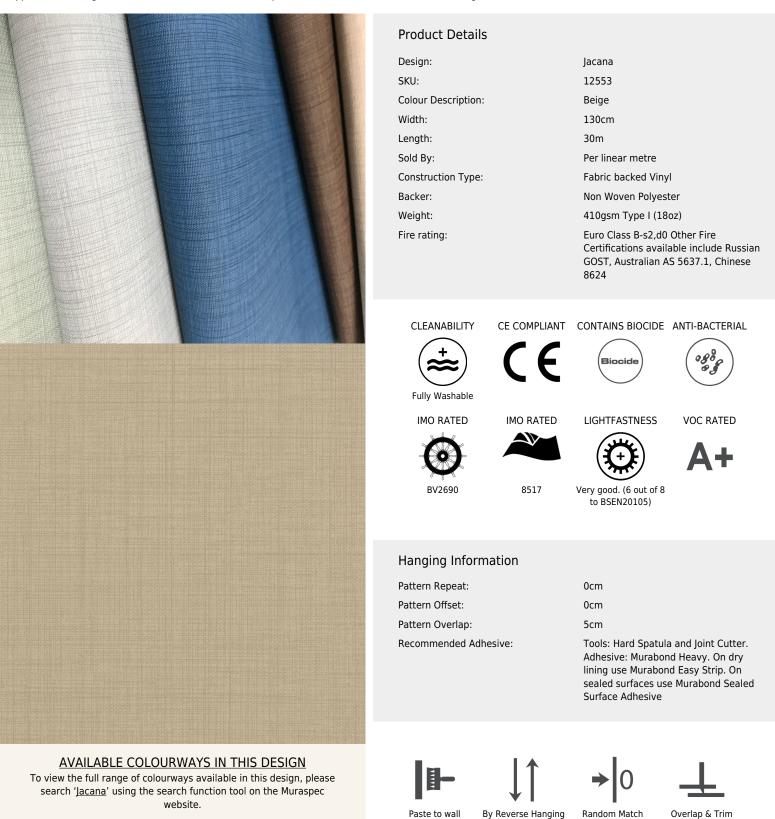

## **TECHNICAL DATA SHEET**

Linen is a beautiful and classic fabric 'look', which would complement any interior with a hint of sleek style. Our contemporary Jacana wallcovering is light and fresh with striations and tonal colour variations on the 'yarns' to emulate the appearance of natural fibres. The design is popular and very complimentary: charming and refined with a subtle all-over texture in true faith to the natural linen slubs. Available as a Type I non-woven design in 14 highly useable colourways it includes our new Biomaster application which guarantees fast, effective antimicrobial protection for the lifetime of the wallcovering.