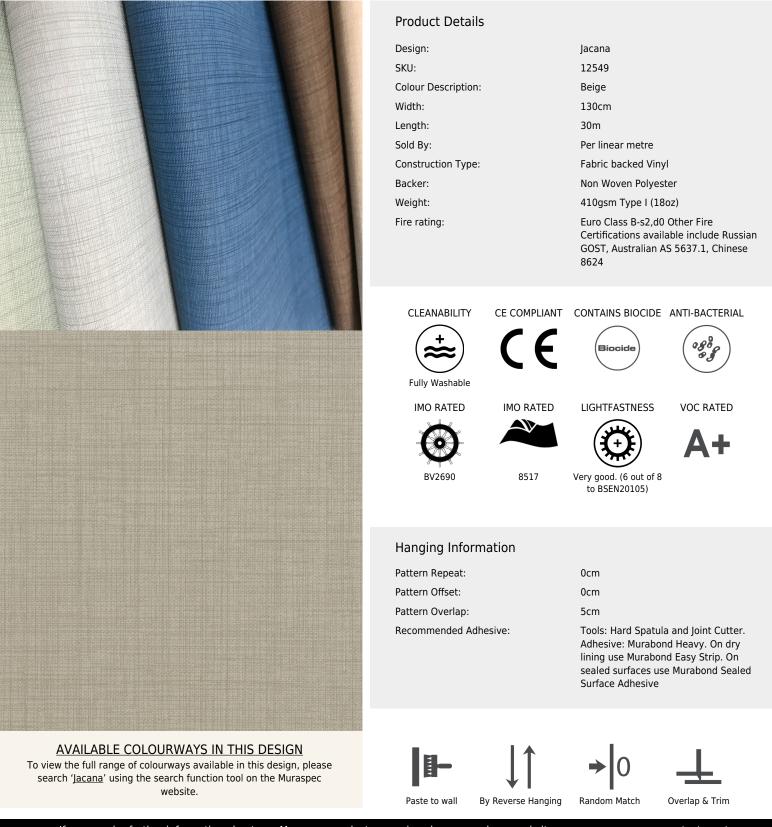

## **TECHNICAL DATA SHEET**

Linen is a beautiful and classic fabric 'look', which would complement any interior with a hint of sleek style. Our contemporary Jacana wallcovering is light and fresh with striations and tonal colour variations on the 'yarns' to emulate the appearance of natural fibres. The design is popular and very complimentary: charming and refined with a subtle all-over texture in true faith to the natural linen slubs. Available as a Type I non-woven design in 14 highly useable colourways it includes our new Biomaster application which guarantees fast, effective antimicrobial protection for the lifetime of the wallcovering.