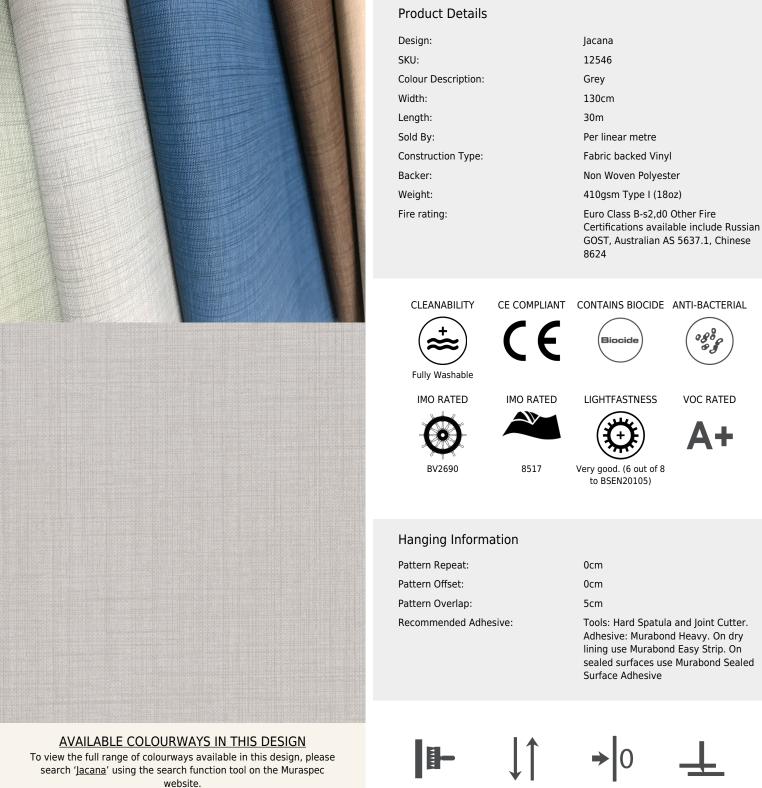

## **TECHNICAL DATA SHEET**

Linen is a beautiful and classic fabric 'look', which would complement any interior with a hint of sleek style. Our contemporary Jacana wallcovering is light and fresh with striations and tonal colour variations on the 'yarns' to emulate the appearance of natural fibres. The design is popular and very complimentary: charming and refined with a subtle all-over texture in true faith to the natural linen slubs. Available as a Type I non-woven design in 14 highly useable colourways it includes our new Biomaster application which guarantees fast, effective antimicrobial protection for the lifetime of the wallcovering.