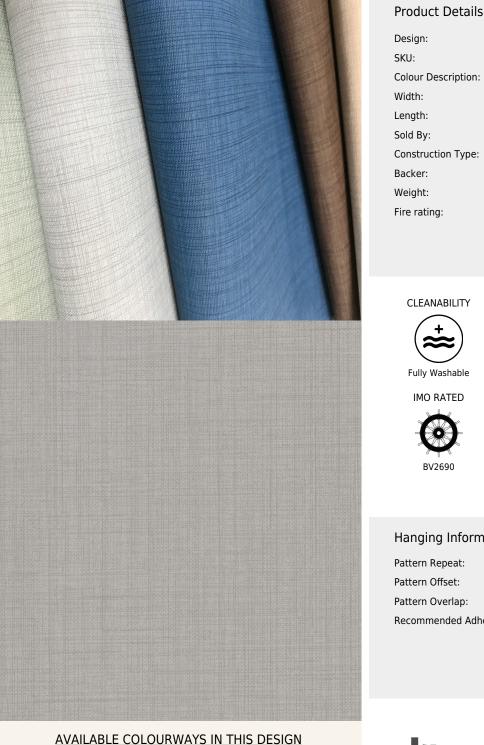

## **TECHNICAL DATA SHEET**

Linen is a beautiful and classic fabric 'look', which would complement any interior with a hint of sleek style. Our contemporary Jacana wallcovering is light and fresh with striations and tonal colour variations on the 'yarns' to emulate the appearance of natural fibres. The design is popular and very complimentary: charming and refined with a subtle all-over texture in true faith to the natural linen slubs. Available as a Type I non-woven design in 14 highly useable colourways it includes our new Biomaster application which guarantees fast, effective antimicrobial protection for the lifetime of the wallcovering.

Jacana

12545

Grey

1 7 0 -

Adhesive: Murabond Heavy. On dry lining use Murabond Easy Strip. On sealed surfaces use Murabond Sealed Surface Adhesive

If you require further information about any Muraspec product or service please search our website www.muraspec.com, contact us at customerservices@muraspec.com or call +44 (0)3705 117 118