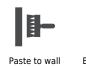

Jacana

12545

Grey

1 7 0 -

Adhesive: Murabond Heavy. On dry lining use Murabond Easy Strip. On sealed surfaces use Murabond Sealed Surface Adhesive

If you require further information about any Muraspec product or service please search our website www.muraspec.com, contact us at customerservices@muraspec.com or call +44 (0)3705 117 118