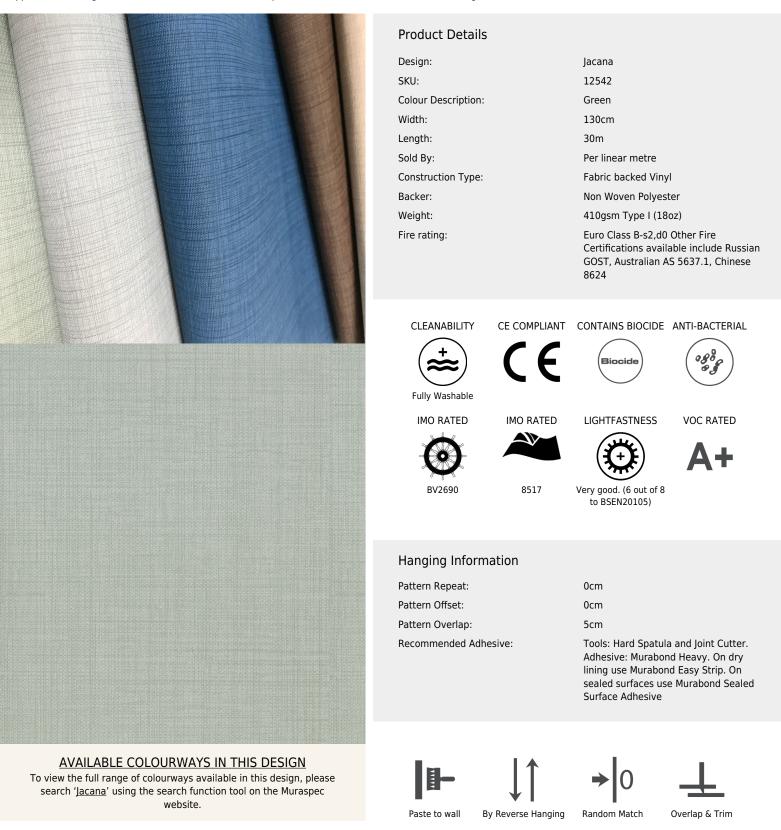

## **TECHNICAL DATA SHEET**

Linen is a beautiful and classic fabric 'look', which would complement any interior with a hint of sleek style. Our contemporary Jacana wallcovering is light and fresh with striations and tonal colour variations on the 'yarns' to emulate the appearance of natural fibres. The design is popular and very complimentary: charming and refined with a subtle all-over texture in true faith to the natural linen slubs. Available as a Type I non-woven design in 14 highly useable colourways it includes our new Biomaster application which guarantees fast, effective antimicrobial protection for the lifetime of the wallcovering.