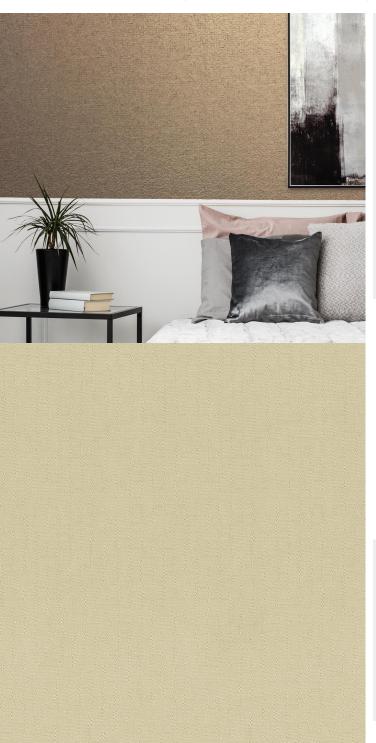

**TECHNICAL DATA SHEET** 

Elegant and charming, the beauty of this 20oz Type II Non Woven product lies in its simplicity. 'Novaro' is an exquisite texture that captures light to bring out the characteristic of the emboss. Favouring neutral and natural tones to work easily throughout any scheme, this is one for use everywhere!

| Product Details     |                                                                     |
|---------------------|---------------------------------------------------------------------|
| Design:             | Novaro                                                              |
| SKU:                | 12369                                                               |
| Colour Description: | Cream                                                               |
| Width:              | 130cm                                                               |
| Length:             | 30m                                                                 |
| Sold By:            | Per linear metre                                                    |
| Construction Type:  | Fabric backed Vinyl                                                 |
| Backer:             | Non Woven Polyester                                                 |
| Weight:             | 455gsm Type II (20oz)                                               |
| Fire rating:        | Euro Class B-s2,d0 Other Fire<br>Certifications available include R |