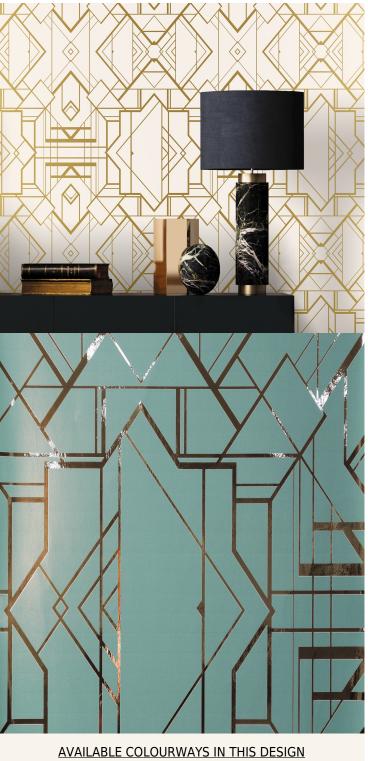

## **TECHNICAL DATA SHEET**

This type of wallpaper design creates a special atmosphere and makes you instantly think of the roaring 1920's and all its glamour! Purposeful geometric lines in nostalgic colours all contribute to achieve stunning Art Deco chic.

To view the full range of colourways available in this design, please search 'Gatsby' using the search function tool on the Muraspec website.