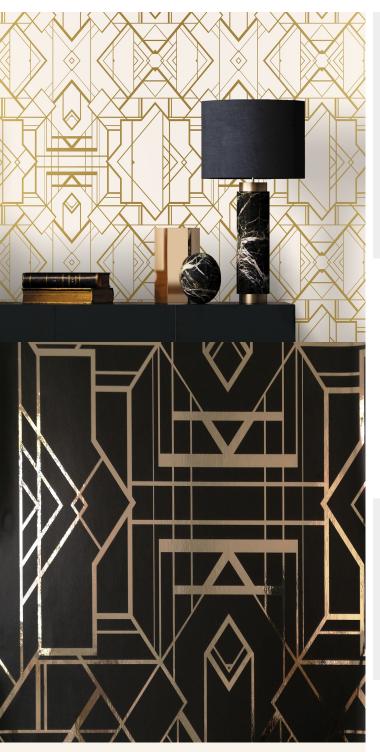

## **TECHNICAL DATA SHEET**

This type of wallpaper design creates a special atmosphere and makes you instantly think of the roaring 1920's and all its glamour! Purposeful geometric lines in nostalgic colours all contribute to achieve stunning Art Deco chic.

## **Product Details**

Design: Gatsby
SKU: 12146
Colour Description: Black
Width: 52cm
Length: 10m
Sold By: Roll

Construction Type: PET Foil FBV

Backer: Non Woven Polyester

Weight: 350gsm

Fire rating: Euro Class B-s1, d0