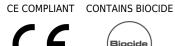

## **AVAILABLE COLOURWAYS IN THIS DESIGN**

To view the full range of colourways available in this design, please search 'Gatsby' using the search function tool on the Muraspec website.

## **Product Details**

Design: Gatsby SKU: 12144 Colour Description: Blue Width: 52cm Length: 10m Sold By: Roll

PET Foil FBV Construction Type:

Backer: Non Woven Polyester

Weight: 350gsm

Fire rating: Euro Class B-s1, d0