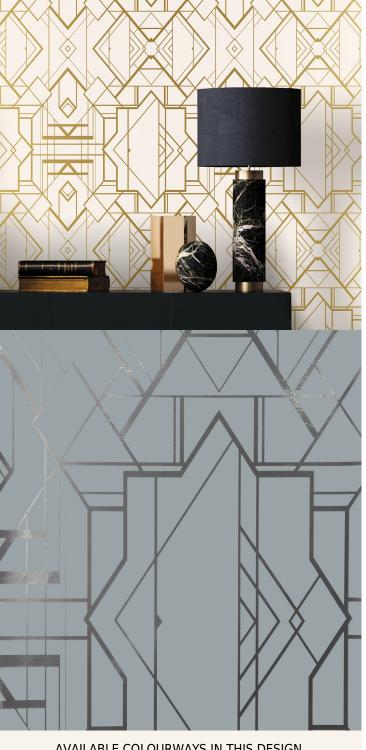

## **TECHNICAL DATA SHEET**

This type of wallpaper design creates a special atmosphere and makes you instantly think of the roaring 1920's and all its glamour! Purposeful geometric lines in nostalgic colours all contribute to achieve stunning Art Deco chic.

## **AVAILABLE COLOURWAYS IN THIS DESIGN**

To view the full range of colourways available in this design, please search 'Gatsby' using the search function tool on the Muraspec website.