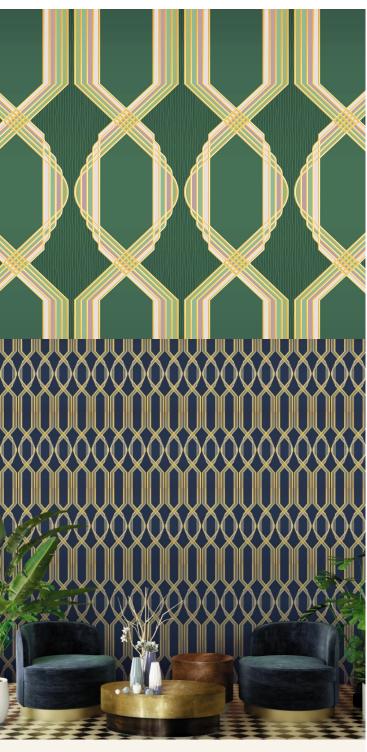

## **TECHNICAL DATA SHEET**

**Victoire** 

Symmetrical, geometric and streamlined, "Victoire" is a simple yet strikingly attractive wallpaper. Tastefully coloured in nudes and blues, rich reds and greens, this is a wallpaper that turns heads.

## **Product Details**

| Design:             | Victoire                    |
|---------------------|-----------------------------|
| Colour Description: | Green                       |
| Width:              | 52cm                        |
| Length:             | 10m                         |
| Sold By:            | Roll                        |
| Construction Type:  | Printed Non-Woven (Non-PVC) |
| Backer:             | Non Woven Polyester         |
| Weight:             | 200gsm                      |
| Fire rating:        | Euroclass B-s1,d0           |
|                     |                             |