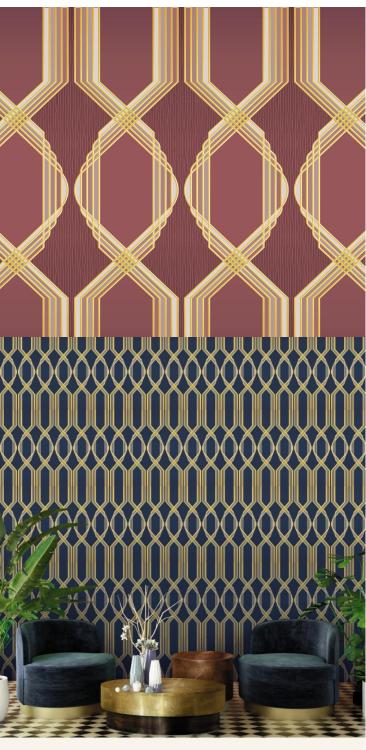

## **TECHNICAL DATA SHEET**

**Victoire** 

Symmetrical, geometric and streamlined, "Victoire" is a simple yet strikingly attractive wallpaper. Tastefully coloured in nudes and blues, rich reds and greens, this is a wallpaper that turns heads.

## **Product Details**

| Design:             | Victoire                    |
|---------------------|-----------------------------|
| Colour Description: | Red                         |
| Width:              | 52cm                        |
| Length:             | 10m                         |
| Sold By:            | Roll                        |
| Construction Type:  | Printed Non-Woven (Non-PVC) |
| Backer:             | Non Woven Polyester         |
| Weight:             | 200gsm                      |
| Fire rating:        | Euroclass B-s1,d0           |
|                     |                             |