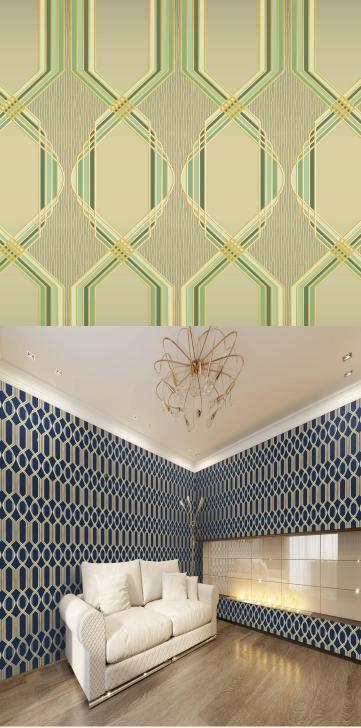

## **TECHNICAL DATA SHEET**

Symmetrical, geometric and streamlined, "Victoire" is a simple yet strikingly attractive wallpaper. Tastefully coloured in nudes and blues, rich reds and greens, this is a wallpaper that turns heads.

## **Product Details**

Design: Victoire
Colour Description: Beige
Width: 52cm
Length: 10m
Sold By: Roll

Construction Type: Printed Non-Woven (Non-PVC)

Backer: Non Woven Polyester

Weight: 200gsm

Fire rating: Euroclass B-s1,d0