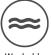

## **TECHNICAL DATA SHEET**

Symmetrical, geometric and streamlined, "Victoire" is a simple yet strikingly attractive wallpaper. Tastefully coloured in nudes and blues, rich reds and greens, this is a wallpaper that turns heads.

## **Product Details**

Design: Victoire
Colour Description: Beige
Width: 52cm
Length: 10m
Sold By: Roll

Construction Type: Printed Non-Woven (Non-PVC)

Backer: Non Woven Polyester

Weight: 200gsm

Fire rating: Euroclass B-s1,d0