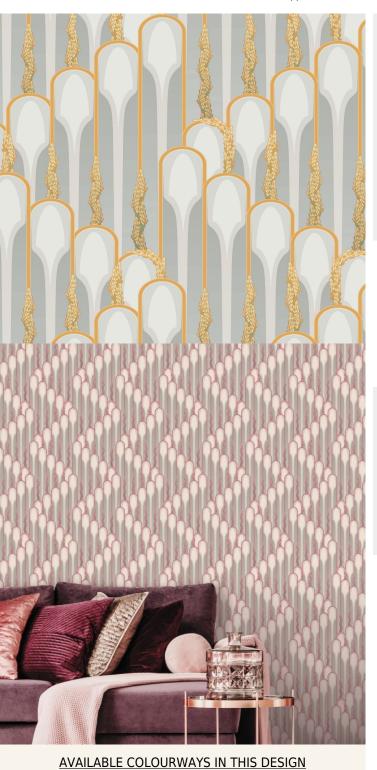

**TECHNICAL DATA SHEET** 

Theatrical and full of Art Deco character, "Rivendell" has a stepped look reminiscent of Art Deco architecture, formed by long vertical lines and curved arches.

To view the full range of colourways available in this design, please search 'Rivendell' using the search function tool on the Muraspec website.