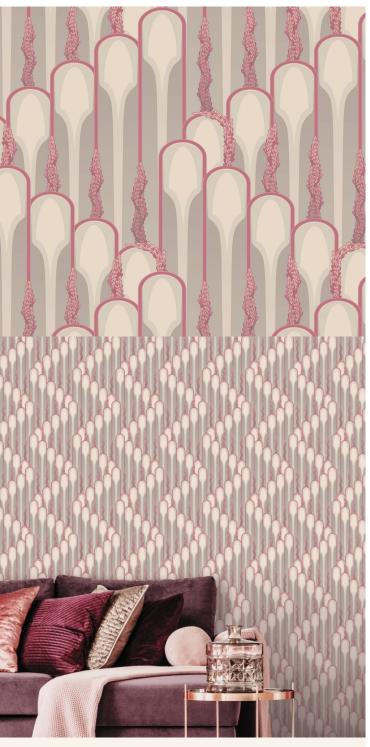

**TECHNICAL DATA SHEET** 

Theatrical and full of Art Deco character, "Rivendell" has a stepped look reminiscent of Art Deco architecture, formed by long vertical lines and curved arches.

| Product | Details |
|---------|---------|