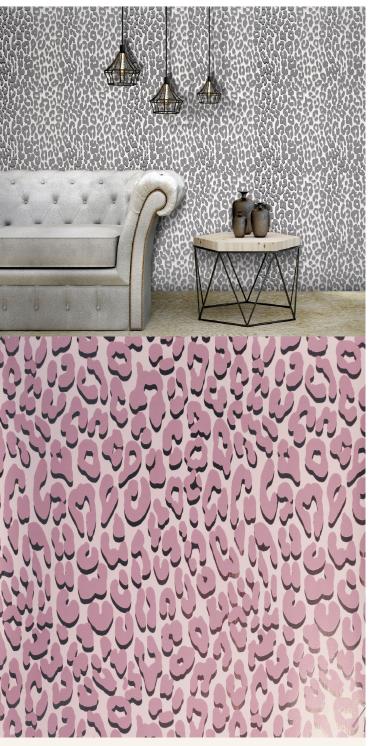

## **TECHNICAL DATA SHEET**

'Desire' presents a leopard print with an exclusive and luxurious twist, softly coloured reflecting the glamour of the 30's for today's interiors.

## **Product Details**

Design: Desire 12119 SKU: Colour Description: Pink Width: 52cm 10m Length: Sold By: Roll Construction Type: PET Foil

Backer: Non Woven Polyester

Weight: 350gsm

Fire rating: Euro Class B-s1, d0