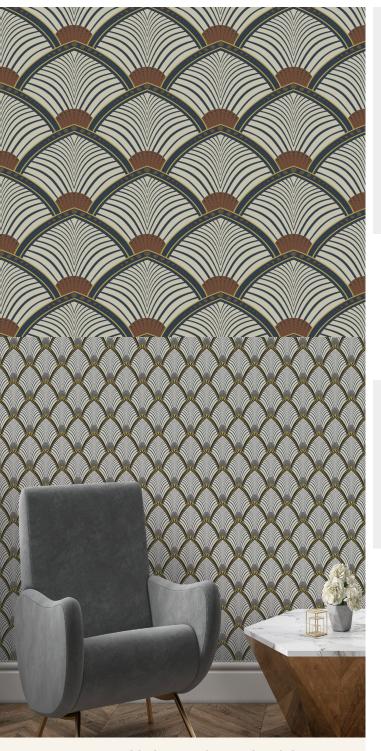

## **TECHNICAL DATA SHEET**

This Art Deco inspired 'Arches' design showcases the classic sunburst and fan theme in a combined and striking pattern. Contrasting colours keep the design dynamic, while the repeated fan-shaped design adds an attractive regularity to a wall.

## **Product Details**

Design: Arches
Colour Description: Grey
Width: 52cm
Length: 10m
Sold By: Roll

Construction Type: Printed Non-Woven (Non-PVC)

Backer: Non Woven Polyester

Weight: 200gsm

Fire rating: Euroclass B-s1,d0