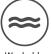

## **TECHNICAL DATA SHEET**

This Art Deco inspired 'Arches' design showcases the classic sunburst and fan theme in a combined and striking pattern. Contrasting colours keep the design dynamic, while the repeated fan-shaped design adds an attractive regularity to a wall.

## **AVAILABLE COLOURWAYS IN THIS DESIGN**

search 'Arches' using the search function tool on the Muraspec website.