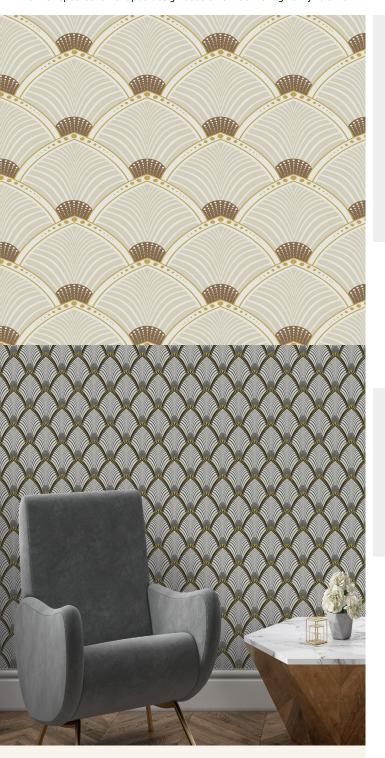

## **TECHNICAL DATA SHEET**

This Art Deco inspired 'Arches' design showcases the classic sunburst and fan theme in a combined and striking pattern. Contrasting colours keep the design dynamic, while the repeated fan-shaped design adds an attractive regularity to a wall.

## **Product Details**

Design: Arches Colour Description: Beige Width: 52cm 10m Length: Sold By: Roll

Construction Type: Printed Non-Woven (Non-PVC)

Backer: Non Woven Polyester

Weight: 200gsm

Fire rating: Euroclass B-s1,d0