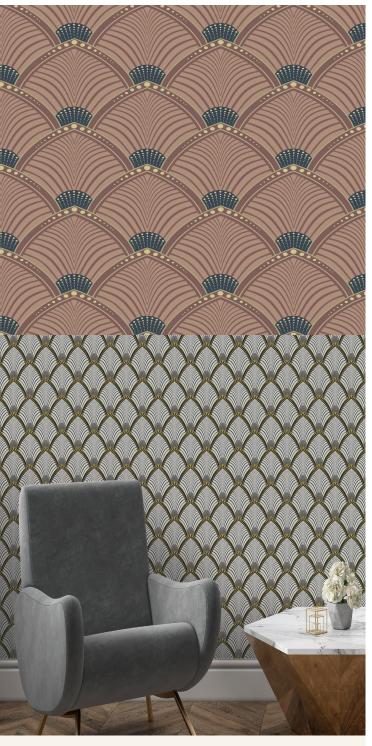

## **TECHNICAL DATA SHEET**

This Art Deco inspired 'Arches' design showcases the classic sunburst and fan theme in a combined and striking pattern. Contrasting colours keep the design dynamic, while the repeated fan-shaped design adds an attractive regularity to a wall.

То

| Product Details     |                             |
|---------------------|-----------------------------|
| Design:             | Arches                      |
| Colour Description: | Red                         |
| Width:              | 52cm                        |
| Length:             | 10m                         |
| Sold By:            | Roll                        |
| Construction Type:  | Printed Non-Woven (Non-PVC) |
| Backer:             | Non Woven Polyester         |
| Weight:             | 200gsm                      |
| Fire rating:        | Euroclass B-s1,d0           |
|                     |                             |