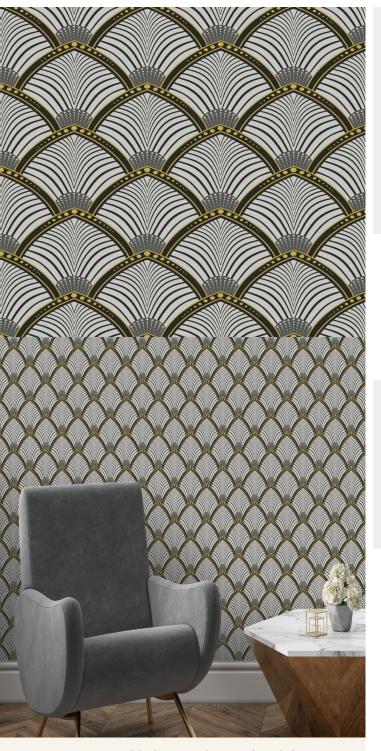

## **TECHNICAL DATA SHEET**

This Art Deco inspired 'Arches' design showcases the classic sunburst and fan theme in a combined and striking pattern. Contrasting colours keep the design dynamic, while the repeated fan-shaped design adds an attractive regularity to a wall.

## **Product Details**

Design: Arches
Colour Description: Black
Width: 52cm
Length: 10m
Sold By: Roll

Construction Type: Printed Non-Woven (Non-PVC)

Backer: Non Woven Polyester

Weight: 200gsm

Fire rating: Euroclass B-s1,d0