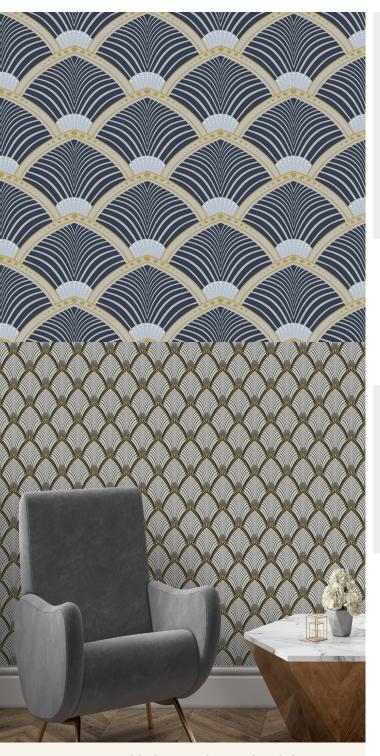

## **TECHNICAL DATA SHEET**

This Art Deco inspired 'Arches' design showcases the classic sunburst and fan theme in a combined and striking pattern. Contrasting colours keep the design dynamic, while the repeated fan-shaped design adds an attractive regularity to a wall.

## **Product Details**

Arches Design: Colour Description: Blue Width: 52cm Length: 10m Sold By: Roll

Construction Type: Printed Non-Woven (Non-PVC)

Backer: Non Woven Polyester

Weight: 200gsm

Fire rating: Euroclass B-s1,d0