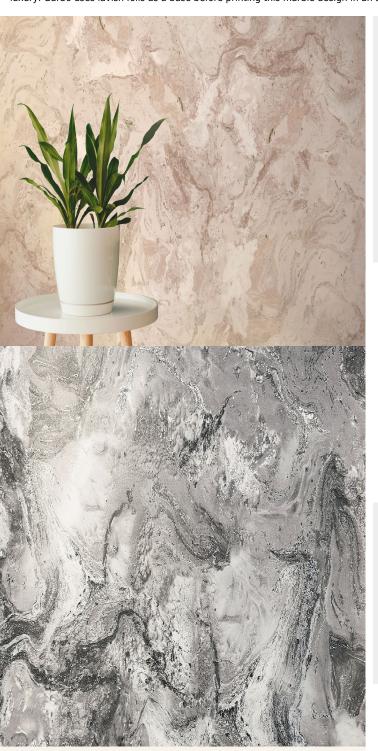

## **TECHNICAL DATA SHEET**

The Art Deco period features marble extensively, from ornaments through to building interiors. Marble takes a 'stone' finish to a new level of elegance, sophistication and luxury. Garbo uses lavish foils as a base before printing this marble design in an array of realistic colours.