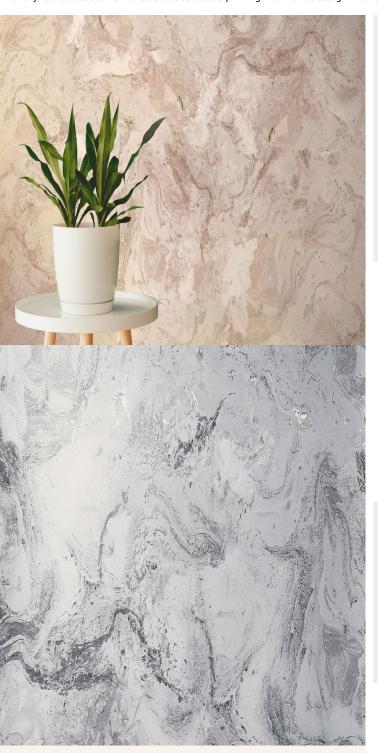

## **TECHNICAL DATA SHEET**

The Art Deco period features marble extensively, from ornaments through to building interiors. Marble takes a 'stone' finish to a new level of elegance, sophistication and luxury. Garbo uses lavish foils as a base before printing this marble design in an array of realistic colours.

## **Product Details**

Design: Garbo
SKU: 12098
Colour Description: Grey
Width: 52cm
Length: 10m
Sold By: Roll
Construction Type: PET Foil

Backer: Non Woven Polyester

Weight: 350gsm

Fire rating: Euro Class B-s1, d0