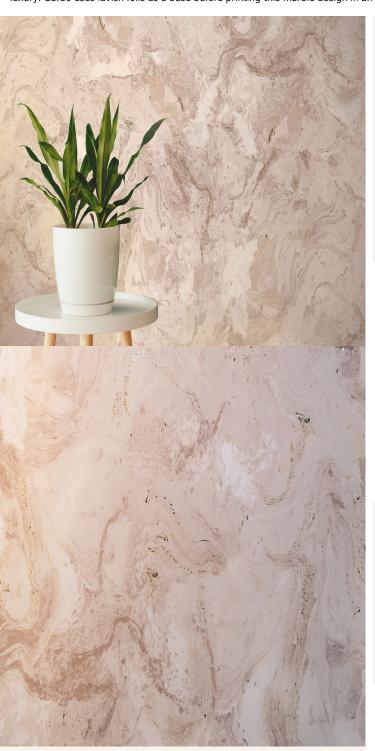

## **TECHNICAL DATA SHEET**

The Art Deco period features marble extensively, from ornaments through to building interiors. Marble takes a 'stone' finish to a new level of elegance, sophistication and luxury. Garbo uses lavish foils as a base before printing this marble design in an array of realistic colours.

## **Product Details**

Garbo Design: SKU: 12096 Colour Description: Taupe Width: 52cm Length: 10m Sold By: Roll PET Foil Construction Type:

Backer: Non Woven Polyester

Weight: 350gsm

Fire rating: Euro Class B-s1, d0