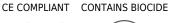

## **Product Details**

Design: Prismic 12082 SKU: Colour Description: Turquoise Width: 52cm 10m Length: Sold By: Roll

Construction Type: PET Foil FBV

Backer: Non Woven Polyester

Weight: 350gsm

Fire rating: Euro Class B-s1, d0

## **AVAILABLE COLOURWAYS IN THIS DESIGN**

To view the full range of colourways available in this design, please search 'Prismic' using the search function tool on the Muraspec website.

By Straight Hanging