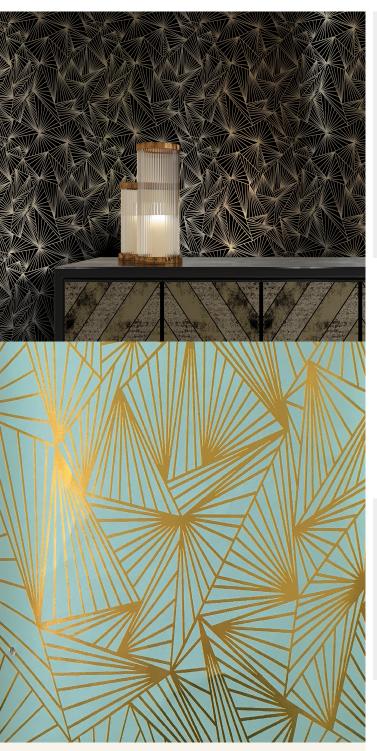

## **TECHNICAL DATA SHEET**

This design truly reflects the 'Streamline Moderne' approach to Art Deco design and is characterised by rich colours, bold geometric shapes and precise lines.

## **Product Details**

Design: Prismic 12082 SKU: Colour Description: Turquoise Width: 52cm 10m Length: Sold By: Roll

Construction Type: PET Foil FBV

Backer: Non Woven Polyester

Weight: 350gsm

Fire rating: Euro Class B-s1, d0