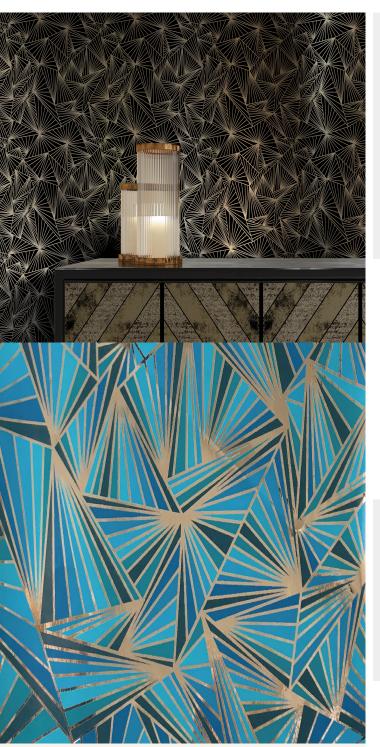

## **TECHNICAL DATA SHEET**

This design truly reflects the 'Streamline Moderne' approach to Art Deco design and is characterised by rich colours, bold geometric shapes and precise lines.

AVAILABLE COLOURWAYS IN THIS DESIGN To view the full range of colourways available in this design, please search 'Prismic' using the search function tool on the Muraspec website.