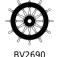

## **TECHNICAL DATA SHEET**

This design truly reflects the 'Streamline Moderne' approach to Art Deco design and is characterised by rich colours, bold geometric shapes and precise lines.

AVAILABLE COLOURWAYS IN THIS DESIGN To view the full range of colourways available in this design, please search 'Prismic' using the search function tool on the Muraspec website.

## **Product Details**

| Design:             | Prismic             |
|---------------------|---------------------|
| Design.             | PHSHIC              |
| SKU:                | 12081               |
| Colour Description: | Turquoise           |
| Width:              | 52cm                |
| Length:             | 10m                 |
| Sold By:            | Roll                |
| Construction Type:  | PET Foil FBV        |
| Backer:             | Non Woven Polyester |
| Weight:             | 350gsm              |
| Fire rating:        | Euro Class B-s1, d0 |
|                     |                     |