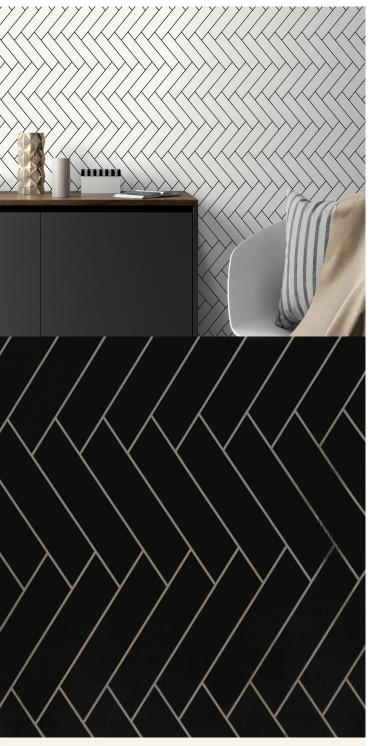

## **TECHNICAL DATA SHEET**

Herringbone turned on its head, ordinary made extra ordinary! Simply coloured in solid, classic, and sometimes bold tones.

## **Product Details**

Design: Tangent SKU: 12048 Colour Description: Black Width: 52cm 10m Length: Sold By: Roll

Construction Type: Digital Print - FBV Backer: Non Woven Polyester

Weight: 350gsm

Fire rating: Euro Class B-s1, d0