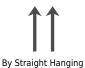

## Hanging Information

Pattern Repeat: 56.5cm Pattern Offset: 0cm Pattern Overlap: 0cm

Recommended Adhesive: Tools: Hard Spatula and Joint Cutter.

Adhesive: Murabond Heavy. On dry lining use Murabond Easy Strip. On sealed surfaces use Murabond Sealed