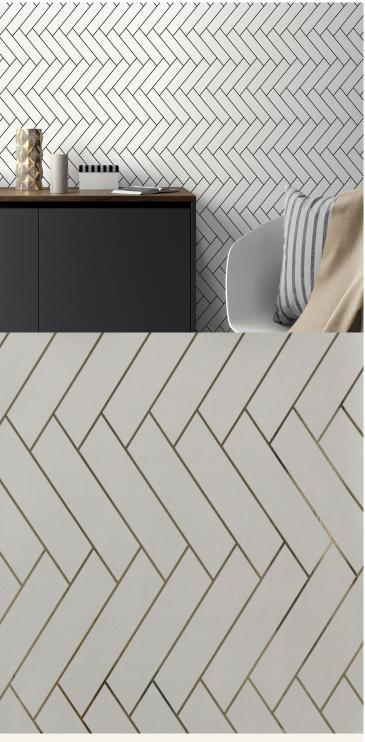

## **TECHNICAL DATA SHEET**

Herringbone turned on its head, ordinary made extra ordinary! Simply coloured in solid, classic, and sometimes bold tones.

## **Product Details**

Design: Tangent SKU: 12047 Colour Description: White Width: 52cm Length: 10m Sold By: Roll

Construction Type: Digital Print - FBV Backer: Non Woven Polyester

Weight: 350gsm

Fire rating: Euro Class B-s1, d0