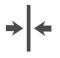

## Hanging Information

Pattern Repeat: 56.5cm Pattern Offset: 0cm Pattern Overlap: 0cm

Recommended Adhesive: Tools: Hard Spatula and Joint Cutter.

Adhesive: Murabond Heavy. On dry lining use Murabond Easy Strip. On sealed surfaces use Murabond Sealed